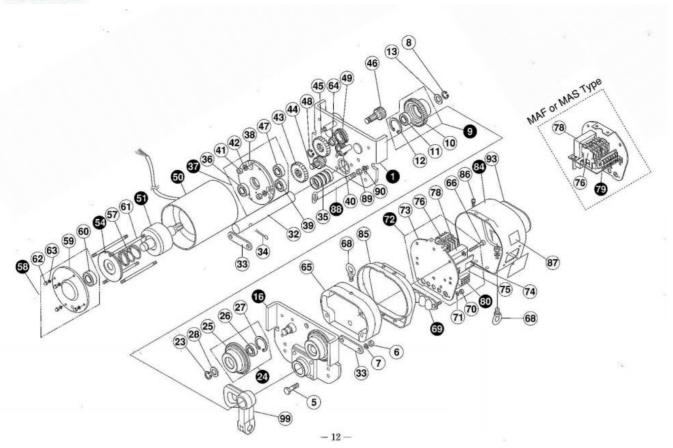

| Davis wormhau | Description |                      | Dama autiala mumban |
|---------------|-------------|----------------------|---------------------|
| Part number   | Description | OFAR OIRE DI ATE OFT | Rema article number |
|               | 1           | GEAR SIDE PLATE SET  |                     |
|               | 5           | HEX BOLT             |                     |
|               | 6           | HEX NUT              |                     |
|               | 7           | SPRING WASHER        |                     |
|               | 8           | SNAP RING            |                     |
|               | 9           | GEAR WHEEL SET       |                     |
|               | 10          | GEAR WHEEL           |                     |
|               | 11          | BALL BEARING         |                     |
|               | 12          | SNAP RING            |                     |
|               | 13          | WASHER               |                     |
|               | 16          | PLAIN SIDE PLATE SET |                     |
|               | 23          | SNAP RING            |                     |
|               | 24          | PLAIN WHEEL SET      |                     |
|               | 25          | PLAIN WHEEL          |                     |
|               | 26          | BALL BEARING         |                     |
|               | 27          | SNAP RING            |                     |
|               | 28          | WASHER               |                     |
|               | 32          | SUSPENSION SHAFT     |                     |
|               | 33          | KEY PLATE            |                     |
|               | 34          | COTTER PIN           |                     |
|               | 35          | ADJUST COLAR         |                     |
|               | 36          | BALL BEARING         |                     |
|               | 37          | FLANGE SET           |                     |
|               | 38          | FLANGE               |                     |
|               | 39          | BALL BEARING         |                     |
|               | 40          | BALL BEARING         |                     |

| Part number | Description                  | Rema article number |
|-------------|------------------------------|---------------------|
| 41          | HEX NUT                      |                     |
| 42          | SPRING WASHER                |                     |
| 43          | 2ND GEAR                     |                     |
| 44          | 3RD GEAR                     |                     |
| 45          | 4TH GEAR                     |                     |
| 46          | 5TH GEAR                     |                     |
| 47          | BALL BEARING                 |                     |
| 48          | SNAP RING                    |                     |
| 49          | BALL BEARING                 |                     |
| 50          | MOTOR CASE SET               |                     |
| 51          | ROTOR SET                    |                     |
| 54          | BRAKE DRUM SET               |                     |
| 57          | BRAKE SPRING                 |                     |
| 58          | BRAKE COVER SET              |                     |
| 59          | BRAKE COVER                  |                     |
| 60          | BALL BEARING                 |                     |
| 61          | STAY BOLT                    |                     |
| 62          | HEX CAP NUT                  |                     |
| 63          | SPRING WASHER                |                     |
| 64          | COLLAR FOR 5TH GEAR          |                     |
| 65          | SIDE COVER                   |                     |
| 66          | BOX W/HEX.HOLE               |                     |
| 68          | EYE BOLT                     |                     |
| 69          | CORD HOLDER SET              |                     |
| 70          | HEX NUT                      |                     |
| 71          | SPRING WASHER                |                     |
| 72          | ELECTRIC EQUIPMENT PANEL SET |                     |
| 73          | ELECTRIC EQUIPMENT PANEL     |                     |
| 74          | ELECTRIC EQUIMENT HOLDER     |                     |
| 75          | SOCKET PANEL                 |                     |
| 76          | MAGNETIC CONTACTOR           |                     |
| 77          | MAGNETIC CONTACTOR           |                     |
| 78          | TRANSFORMER                  |                     |
| 79          | 6P TERMINAL BLOCK SET        |                     |
| 80          | HOUSING SOCKET SET           |                     |
| 84          | SWITCH CASE SET              |                     |
| 85          | RUBBER BAND                  |                     |
| 86          | SCREW W/ CROSS HOLE          |                     |
| 87          | WARNING LABEL                |                     |
| 88          | PUSH BOTTON HANGER SET       |                     |
| 89          | HEX NUT                      |                     |
| 90          | SPRING WASHER                |                     |
| 93          | NAME PLATE                   |                     |
| 99          | CONNECTOR                    |                     |
| 101         | 2ND GEAR                     |                     |
| 102         | WASHER                       |                     |
| 103         | 3RD GEAR (FOR LOW SPEED)     |                     |
| 104         | GEAR CASE                    |                     |
| 105         | BOLT W/HEX. HOLE             |                     |
| 106         | SPRING WASHER                |                     |
| 107         | PACKING                      |                     |
| 107         | TAORING                      |                     |